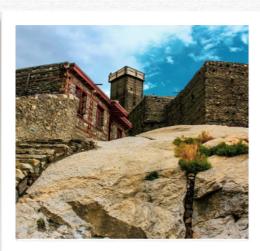

#### • DAY 03 : (HUNZA - GILGIT) | 3 - 4 hours

- 7:30am : breakfast
  8:30am : Check out from hotel
- 8:30am : Check out from hotel and departure for Hunza
- Short stop at Rakaposhi View Point for tea
- Stop at Old Silk Road View Point
- Arrival at Hunza and lunch
- 2:00pm : Visit Altit Fort
- 3:30pm : Eagles Nest View Point to enjoy sunset
- 6:00pm : Visit Karimabad Bazaar

### KARIMABAD BAZAAR

ALTIT FORT

RAKAPOSHI VIEW POINT

### CENTAURUS MALL

ALTIT FORT

6