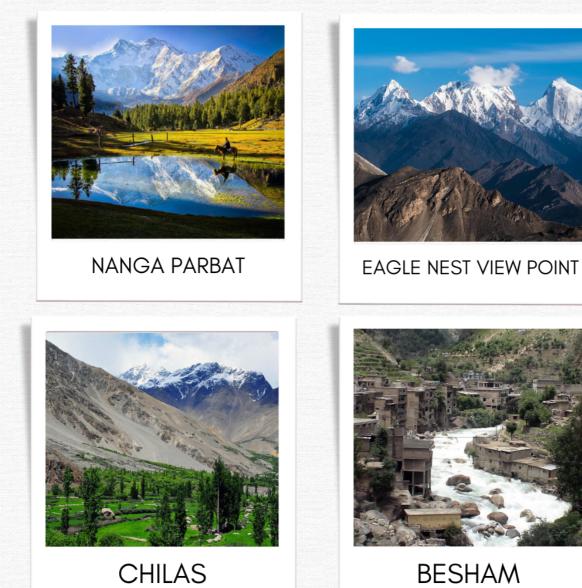

- Stop at Sumar Nallah for lunch
- Short stop at Chilas for tea break
- Continue traveling to Gilgit and arrive Gilgit

#### • DAY 03 : (HUNZA - GILGIT) | 3 - 4 hours

- 7:30am : breakfast
  8:30am : Check out from hotel
- 8:30am : Check out from hotel and departure for Hunza
- Short stop at Rakaposhi View Point for tea
- Stop at Old Silk Road View Point
- Arrival at Hunza and lunch
- 2:00pm : Visit Altit Fort
- 3:30pm : Eagles Nest View Point to enjoy sunset
- 6:00pm : Visit Karimabad Bazaar

#### • DAY 05 : (GILGIT - BESHAM) | 9 -10 hours

- 6:30am : Breakfast
- 7:30am : Start traveling for Besham
- Short stop at Mountain Ranges and Nanga Parbat
- Lunch at Sumar Nallah Road Side Restaurant
- Dinner and check in

### PASSU CONES

BESHAM