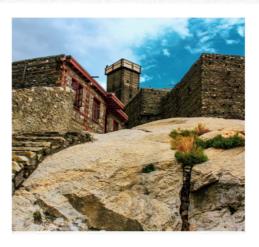

#### • DAY 03 : (HUNZA - GILGIT) | 3 - 4 hours

- 7:30am : breakfast
  8:30am : Check out from hotel
- 8:30am : Check out from hotel and departure for Hunza
- Short stop at Rakaposhi View Point for tea
- Stop at Old Silk Road View Point
- Arrival at Hunza and lunch
- 2:00pm : Visit Altit Fort
- 3:30pm : Eagles Nest View Point to enjoy sunset
- 6:00pm : Visit Karimabad Bazaar

### KARIMABAD BAZAAR

ALTIT FORT

RAKAPOSHI VIEW POINT