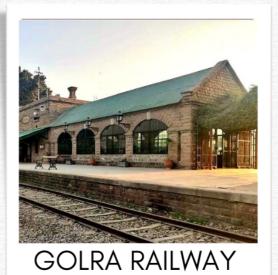

#### DAY 07 : ISLAMABAD | city tour

- 9:00am : Breakfast and checkout from hotel
- Visit Golra Railway Station & Museum
- 11:30am : Visit Faisal Mosque
- 2:30pm : Shopping at Centaurus Mall (3.5 Hours' time at Mall), lunch at mall
- 4:00pm : Visit F-6 Supermarket for souvenirs and leather products.
- 6:00pm : Dinner at Hilltop Restaurant