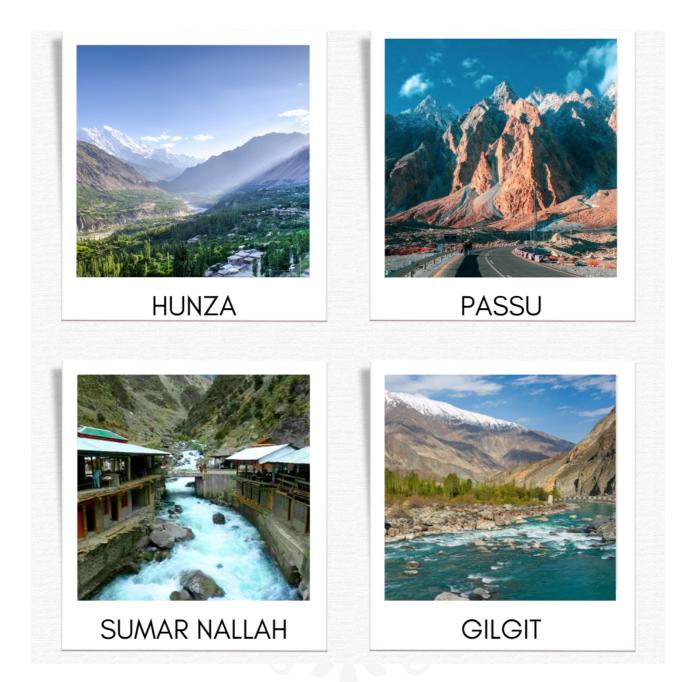

## HUNZA - GILGIT, PAKISTAN SILVER

BOSSBABETRAVEL.M

- Stop at Sumar Nallah for lunch
- Short stop at Chilas for tea break
- Continue traveling to Gilgit and arrive Gilgit

#### • DAY 03 : (HUNZA - GILGIT) | 3 - 4 hours

- 7:30am : breakfast
  8:30am : Check out from hotel
- 8:30am : Check out from hotel and departure for Hunza
- Short stop at Rakaposhi View Point for tea
- Stop at Old Silk Road View Point
- Arrival at Hunza and lunch
- 2:00pm : Visit Altit Fort
- 3:30pm : Eagles Nest View Point to enjoy sunset
- 6:00pm : Visit Karimabad Bazaar

#### · DAY 04 : (HUNZA - PASSU - GILGIT) | 4 -5 hours

- 7:30am : Breakfast
- 8:30am : Checkout from hotel and departure for Passu
- Boating at Attabad Lake
- Visit Hussaini Bridge
- Short stop at Passu Glacier View Point
- Stop at Passu Cones
- · Lunch at Yak Grill Café with yak meat
- Back to Gilgit
- Visit Gilgit Bazar
- Dinner

#### • DAY 05 : (GILGIT - BESHAM) | 9 -10 hours

- 6:30am : Breakfast
- 7:30am : Start traveling for Besham
- Short stop at Mountain Ranges and Nanga Parbat
- Lunch at Sumar Nallah Road Side Restaurant
- Dinner and check in