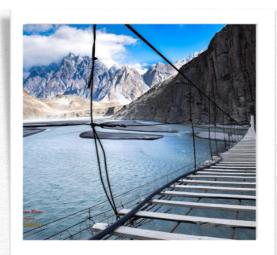

#### · DAY 04 : (HUNZA - PASSU - GILGIT) | 4 -5 hours

- 7:30am : Breakfast
- 8:30am : Checkout from hotel and departure for Passu
- Boating at Attabad Lake
- Visit Hussaini Bridge
- Short stop at Passu Glacier View Point
- Stop at Passu Cones
- · Lunch at Yak Grill Café with yak meat
- Back to Gilgit
- Visit Gilgit Bazar
- Dinner

### HUSSAINI BRIDGE