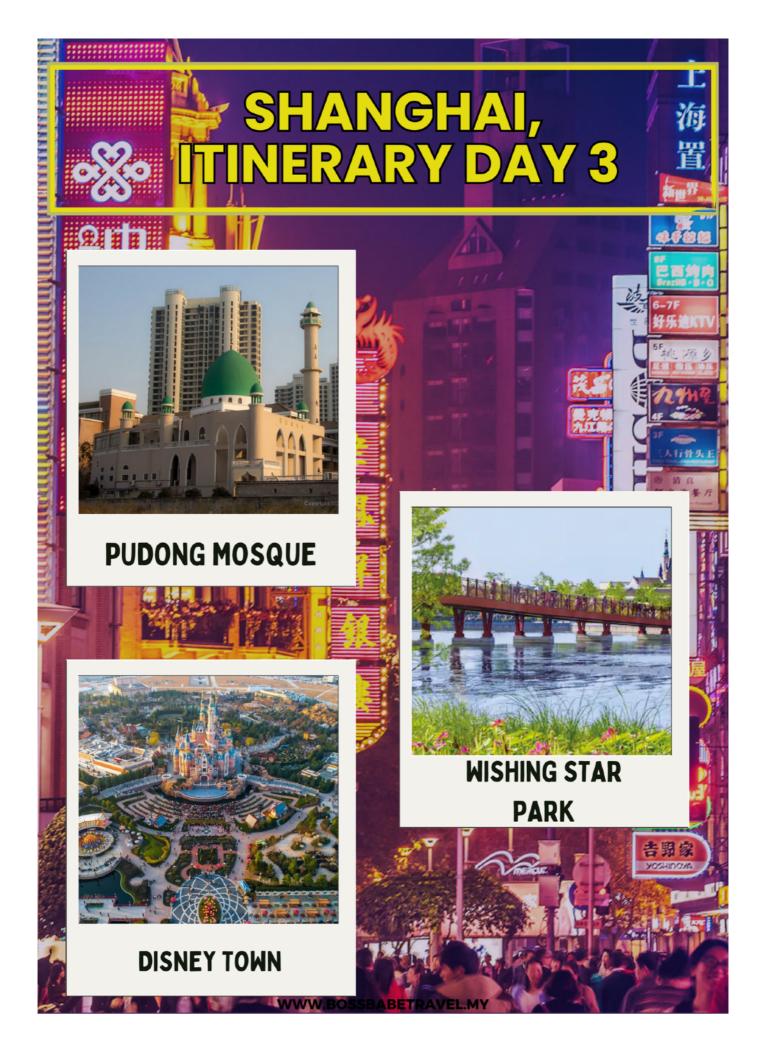

### **DAY 04**

## After breakfast, check out & proceed to :

- ✓ Wishing Star Park
- ✓ Disney Town
- ✓ Pudong Mosque
- Transfer to airport