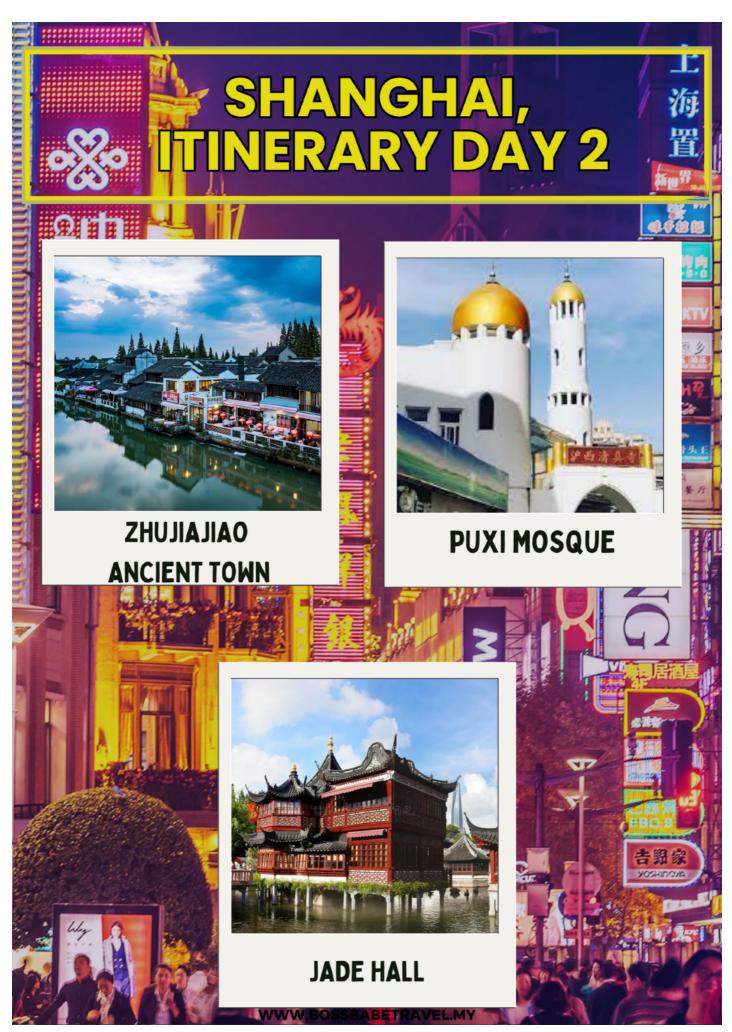

### **DAY 02**

After breakfast, proceed to:

- ✓ Zhujiajiao Ancient Town
- ✓ Puxi Mosque
- ✓ Jade Hall
- Transfer to hotel & rest