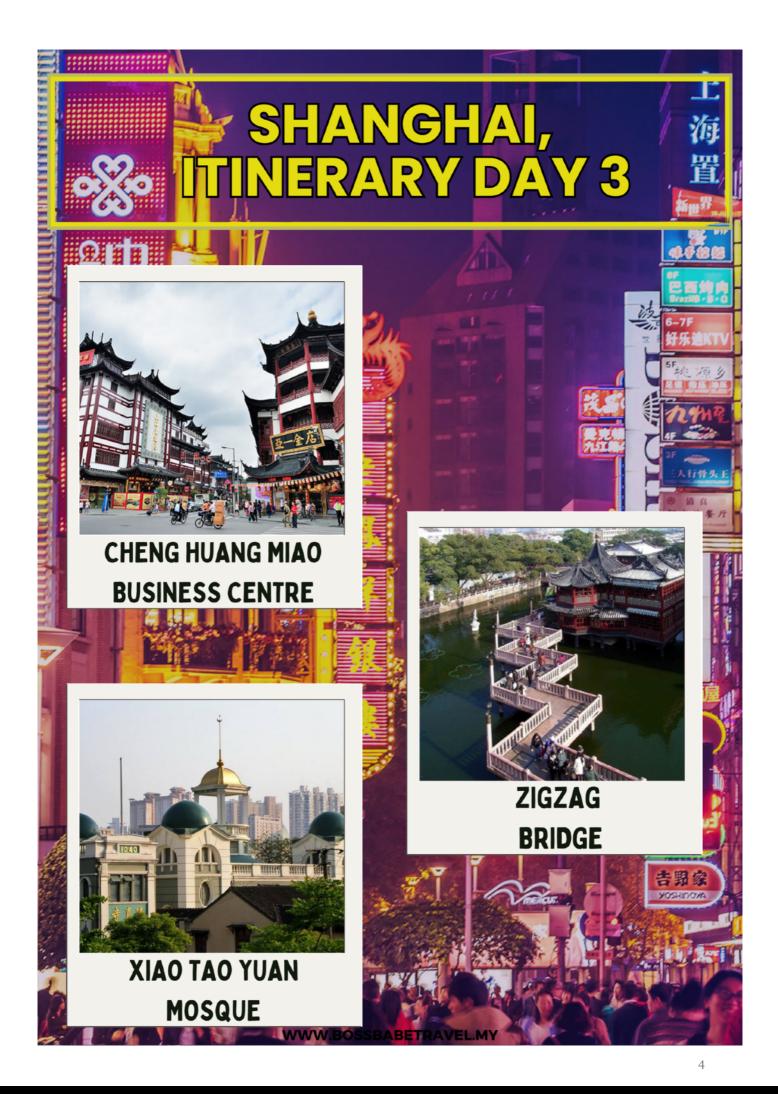

#### **DAY 03**

#### After breakfast, proceed to :

- Chenghuangmiao Business Circle
- Zigzag Bridge
- Xiao Tao Yuan Mosque
- Herbal Medicine Center
- the 88th floor of Jinmao Tower
- Pudong New Bund
- Transfer to hotel & rest