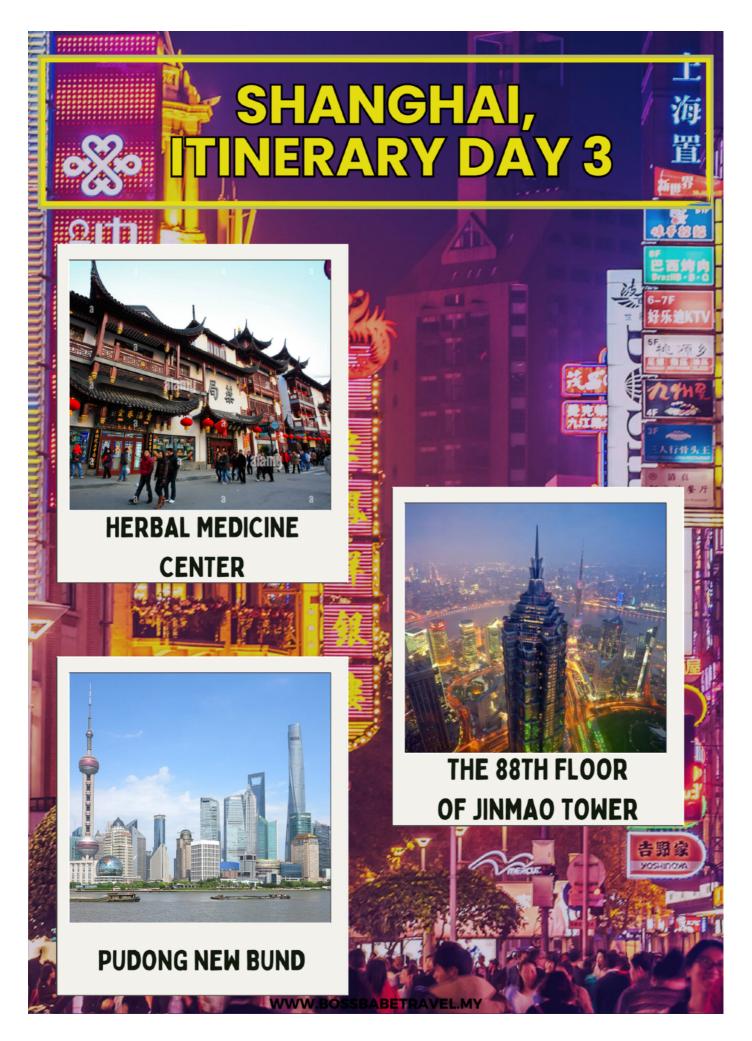

#### **DAY 03**

#### After breakfast, proceed to :

- Chenghuangmiao Business Circle
- Zigzag Bridge
- Xiao Tao Yuan Mosque
- Herbal Medicine Center
- the 88th floor of Jinmao Tower
- Pudong New Bund
- Transfer to hotel & rest