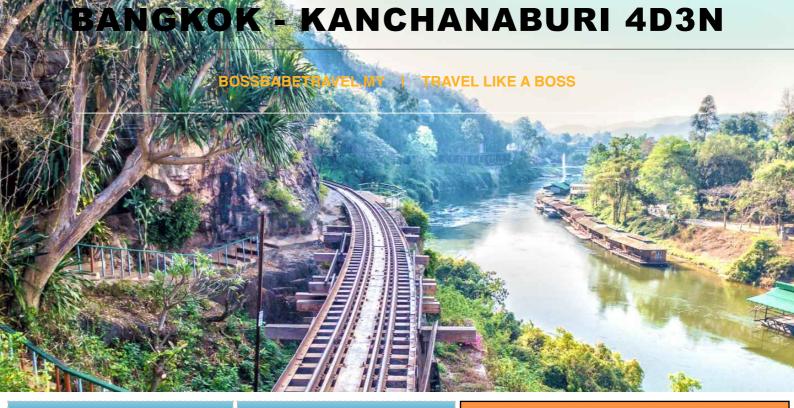

## **DAY 03**

- · Hotel pick up
- River Kwai bridge
- Riding train to Death railway
- Tham Krasae cave
- Lunch/pray
- Safari Park
- Dinner/Back to hotel