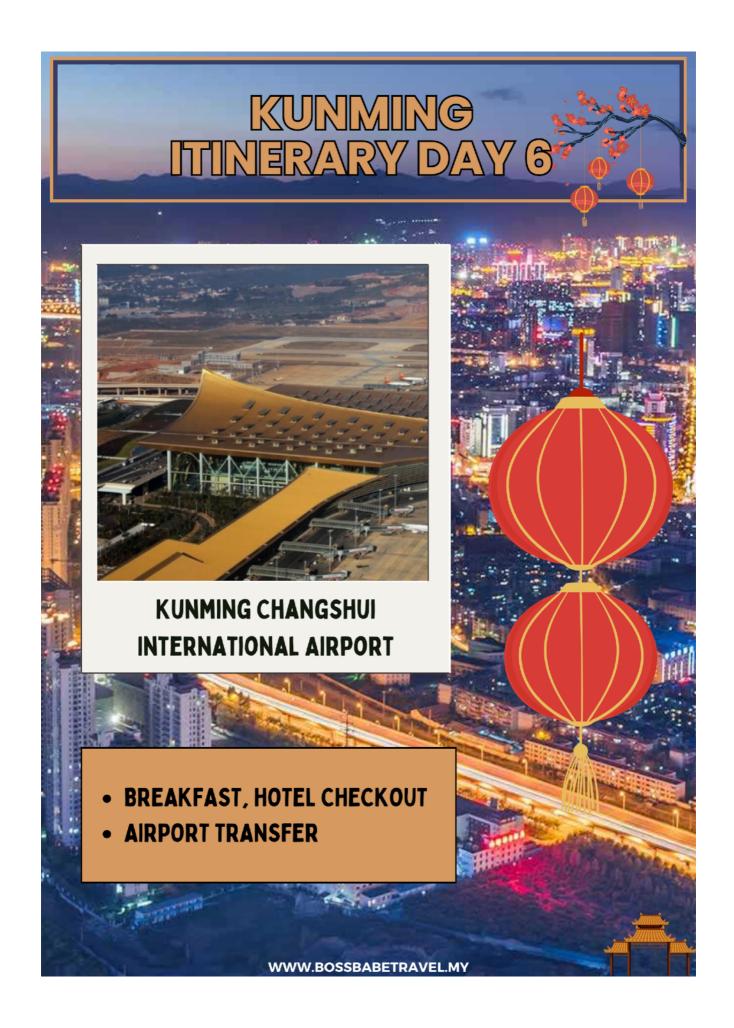

t

## **DAY 06**

# After breakfast, check out & proceed :

Transfer to airport

# PRICE DETAILS KUNMING, CHINA 6D5N

6 pax: RM 3,950/pax

8 pax : RM 3,550/pax

10 pax : RM 3,150/pax

15 pax : RM 2,750/pax

## **PACKAGE INCLUDES**

- 1. Airport transfer return
- 2. 4 star accommodation with 5x daily breakfast
- 3. HALAL meals as mentioned in the itinerary (4x lunch, 5x dinner)
- 4. One mineral water per day per person
- 5. Private transportation during tour
- 6. Entrance fees of sightseeing as mentioned in the itinerary
- 7. English speaking guide
- 8. Tipping to guide & driver

### **PACKAGE EXCLUDES**

- 1. International flight ticket (purchasing service available)
- 2. Optional tour
- 3. Personal expenses
- 4. Travel insurance (recommended)
- 5. Airport handling services