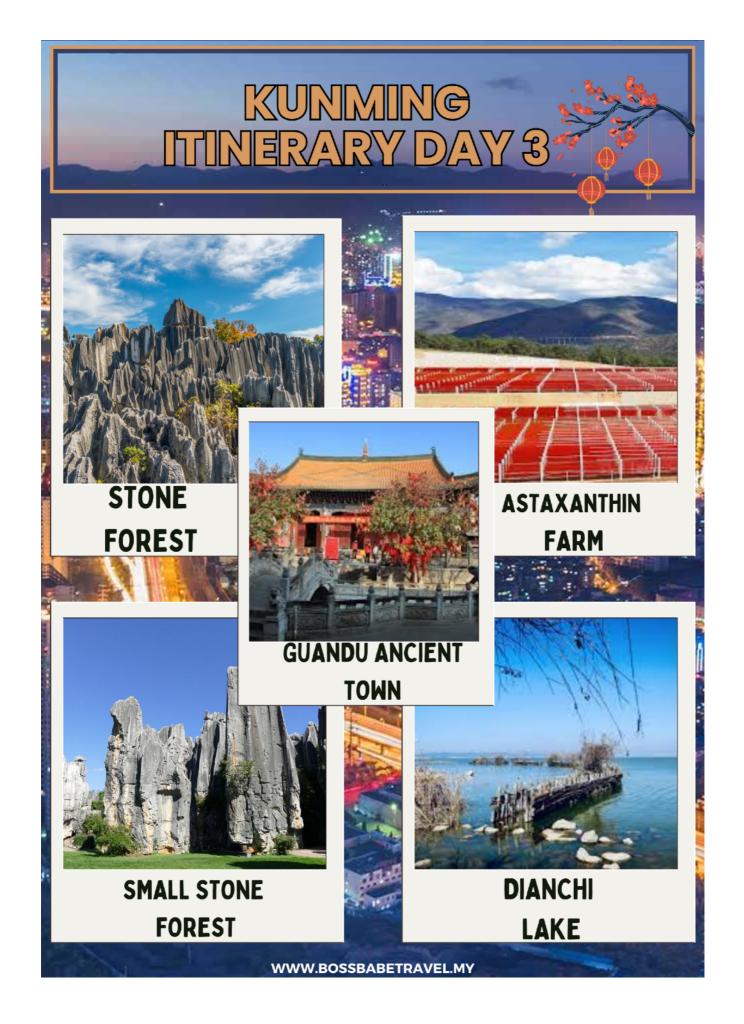

# DAY 03 - KUNMING - STONE FOREST -

# After breakfast, proceed to:

- ✓ Stone Forest (UNESCO World Heritage)
- √ Small Stone Forest
- ✓ Astaxanthin Farm
- √ Guandu Ancient Town
- √ Dianchi lake
- Transfer to hotel & rest