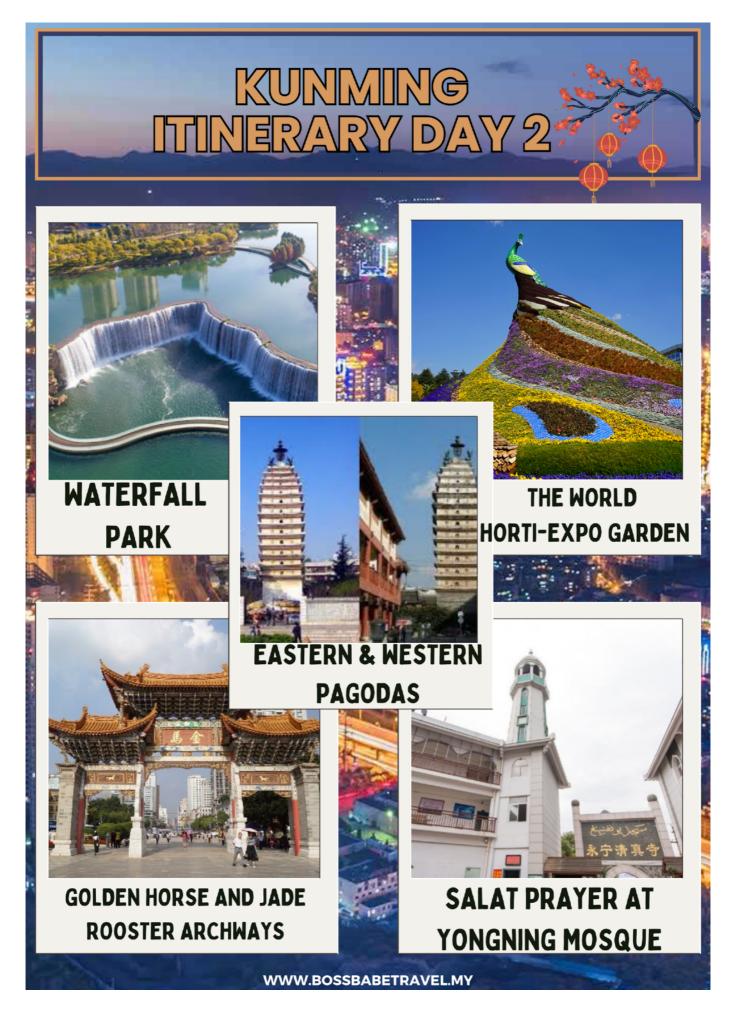

# **DAY 02 - KUNMING**

# After breakfast, proceed to:

- √ Waterfall Park
- √ The World Horti-Expo Garden
- ✓ Golden Horse and Jade Rooster Archways
- ✓ Eastern and Western Pagodas
- √ Salat Prayer at Yongning Mosque
- Transfer to hotel & rest