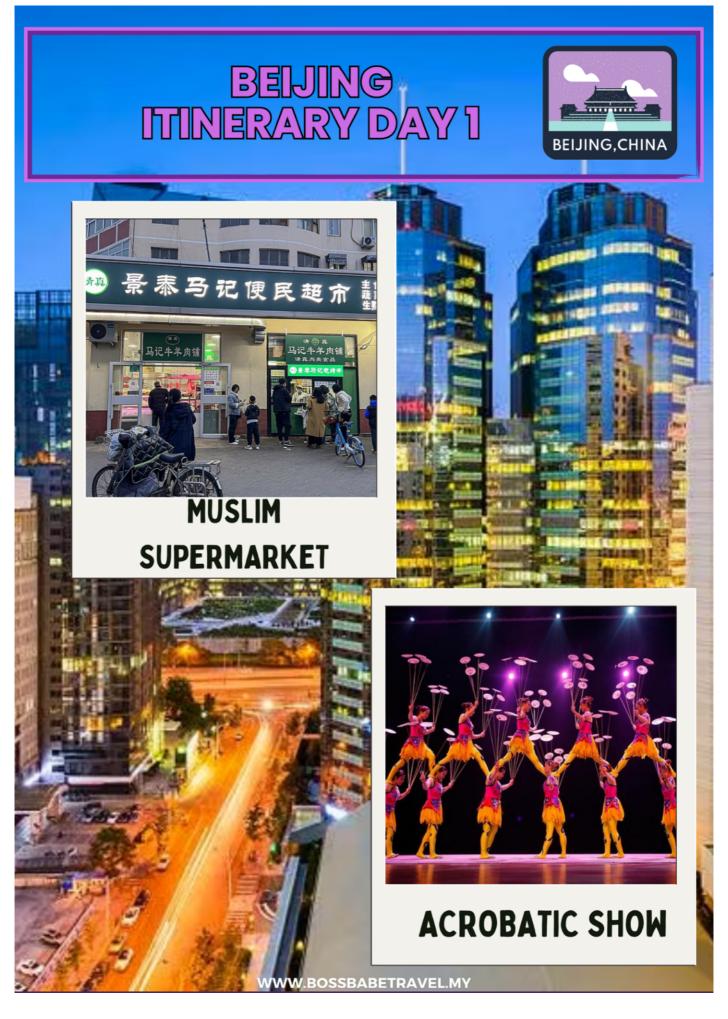

### **DAY 01**

Meet & Greet with our tour guide at Beijing/Daxing International Airport

- √ Tiananmen Square
- √ Forbidden City
- √ Niu Jie Mosque
- √ Muslim Supermarket
- ✓ Acrobatic Show check in at Beijing hotel

## BEIJING ITINERARY DAY 1