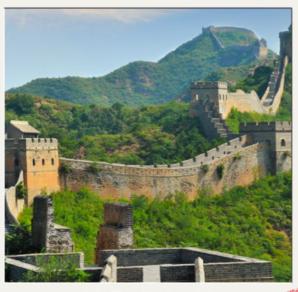

### **DAY 02**

Great Wall of China

- √ Burning Cream Center (Shopping stop)
- ✓ Bird's Nest and Water Cube
- ✓ Wangfujing Shopping Street ("Golden Street" in Beijing)
  Transfer to hotel & rest

# BEIJING ITINERARY DAY 2

GREAT WALL
OF CHINA

BURNING CREAM CENTRE (SHOPPING STOP)

**BIRD NEST & WATER CUBE** 

WANGFUJING SHOPPING STREET

WWW.BOSSBABETRAVEL.MY