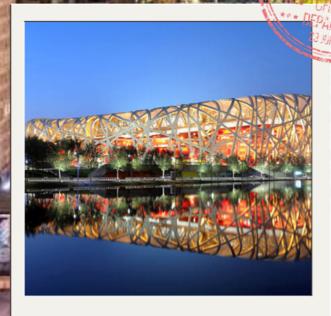

### **DAY 02**

Great Wall of China

- √ Burning Cream Center (Shopping stop)
- ✓ Bird's Nest and Water Cube
- ✓ Wangfujing Shopping Street ("Golden Street" in Beijing)
  Transfer to hotel & rest

# BEIJING ITINERARY DAY 2

GREAT WALL
OF CHINA

BURNING CREAM CENTRE (SHOPPING STOP)

**BIRD NEST & WATER CUBE** 

WANGFUJING SHOPPING STREET

WWW.BOSSBABETRAVEL.MY