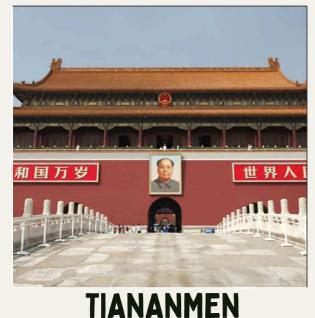

### **DAY 01**

Meet & Greet with our tour guide at Beijing/Daxing International Airport

- √ Tiananmen Square
- √ Forbidden City
- √ Niu Jie Mosque
- √ Muslim Supermarket
- ✓ Acrobatic Show check in at Beijing hotel

## BEIJING ITINERARY DAY 1

### TIANANMEN SQUARE

**NIUJIE MOSQUE** 

**FORBIDDEN CITY** 

WWW.BOSSBABETRAVEL.MY