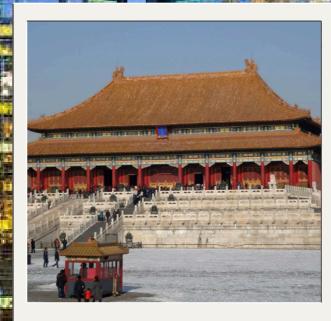

### **DAY 01**

Meet & Greet with our tour guide at Beijing/Daxing International Airport

- √ Tiananmen Square
- √ Forbidden City
- √ Niu Jie Mosque
- √ Muslim Supermarket
- ✓ Acrobatic Show check in at Beijing hotel

### TIANANMEN SQUARE

**NIUJIE MOSQUE** 

**FORBIDDEN CITY** 

WWW.BOSSBABETRAVEL.MY