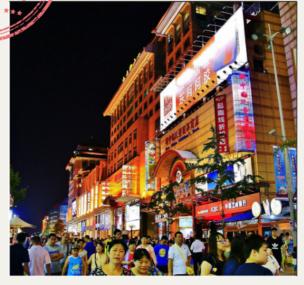

### **DAY 02**

Great Wall of China

- √ Burning Cream Center (Shopping stop)
- ✓ Bird's Nest and Water Cube
- ✓ Wangfujing Shopping Street ("Golden Street" in Beijing)
  Transfer to hotel & rest

# BEIJING ITINERARY DAY 2

GREAT WALL
OF CHINA

BURNING CREAM CENTRE (SHOPPING STOP)

**BIRD NEST & WATER CUBE** 

WANGFUJING SHOPPING STREET

WWW.BOSSBABETRAVEL.MY