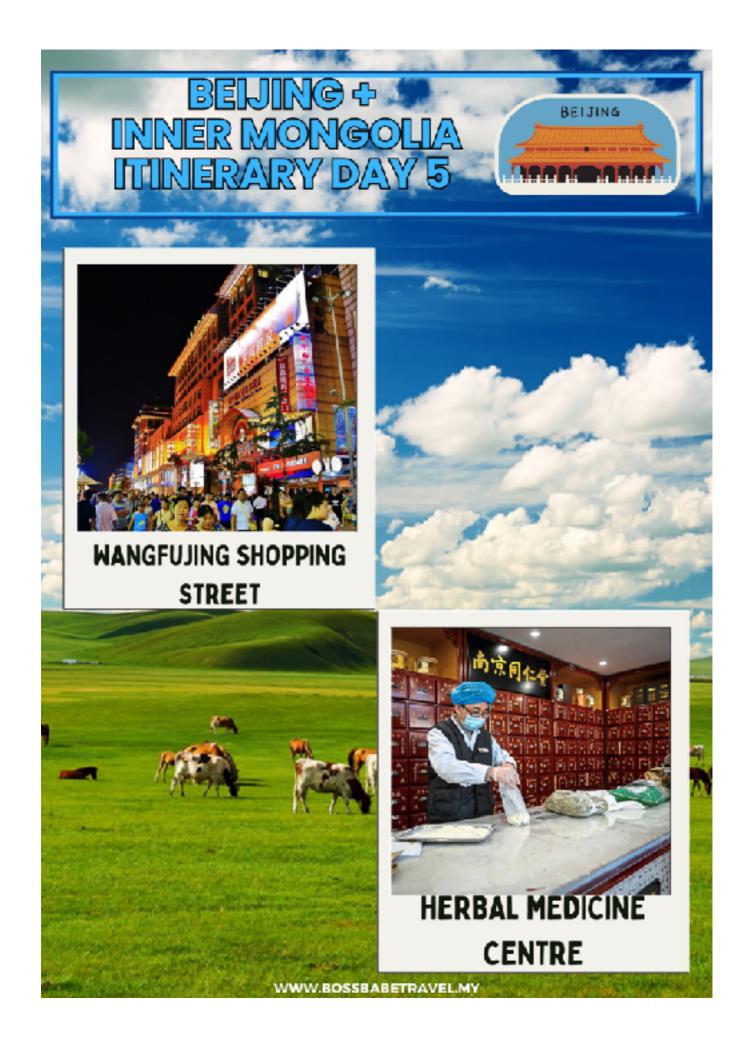

**DAY 05** 

- √ Bullet train
- √ Tiananmen Square
- √ Forbidden City
- √ Herbal Medicine Center
- √ Wangfujing Street
- ✓ Transfer to hotel & rest