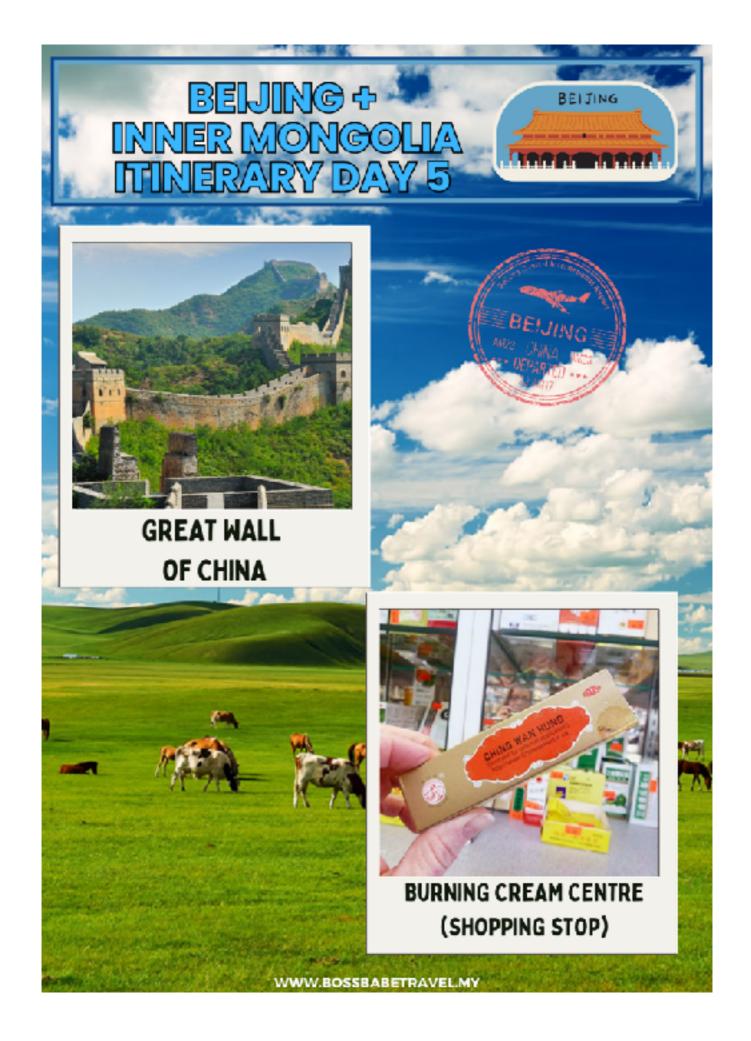

**DAY 05** 

- √ Bullet train
- √ Tiananmen Square
- √ Forbidden City
- √ Herbal Medicine Center
- √ Wangfujing Street
- ✓ Transfer to hotel & rest

# BEIJING After breakfast, proceed:

- √ Great Wall of China
- ✓ Burning Cream Center (Shopping stop)
- ✓ jewelry shop (shopping stop)
- √ Silk Market (shopping stop)
- ✓ Transfer to hotel & rest