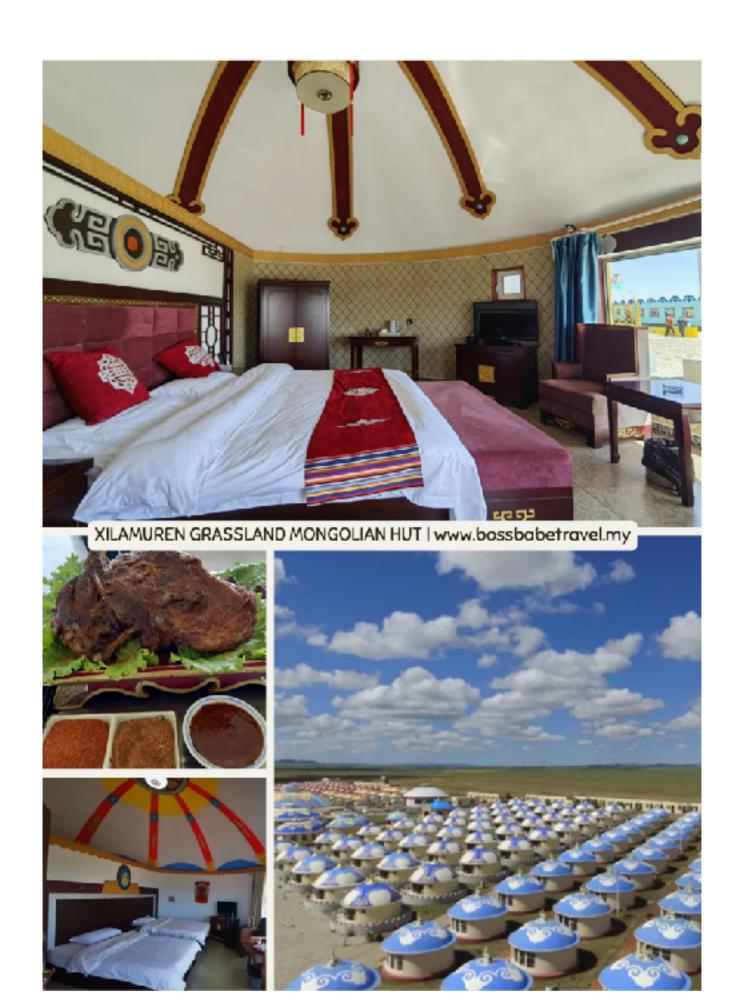

# BEIJING – INNER MONGOLIA (via Bullet Train) (HOTHOT) 3 hours journey After breakfast, check out & proceed to:

- ✓ Hohhot (capital city of Inner Mongolia)
- √ Xilamuren Grassland
- ✓ Mongolian welcome ceremony
- √ Local Mongolian Family
- √ Bonfire party
- ✓ Mongolian yurt experience stay
- √ Check in hotel & rest