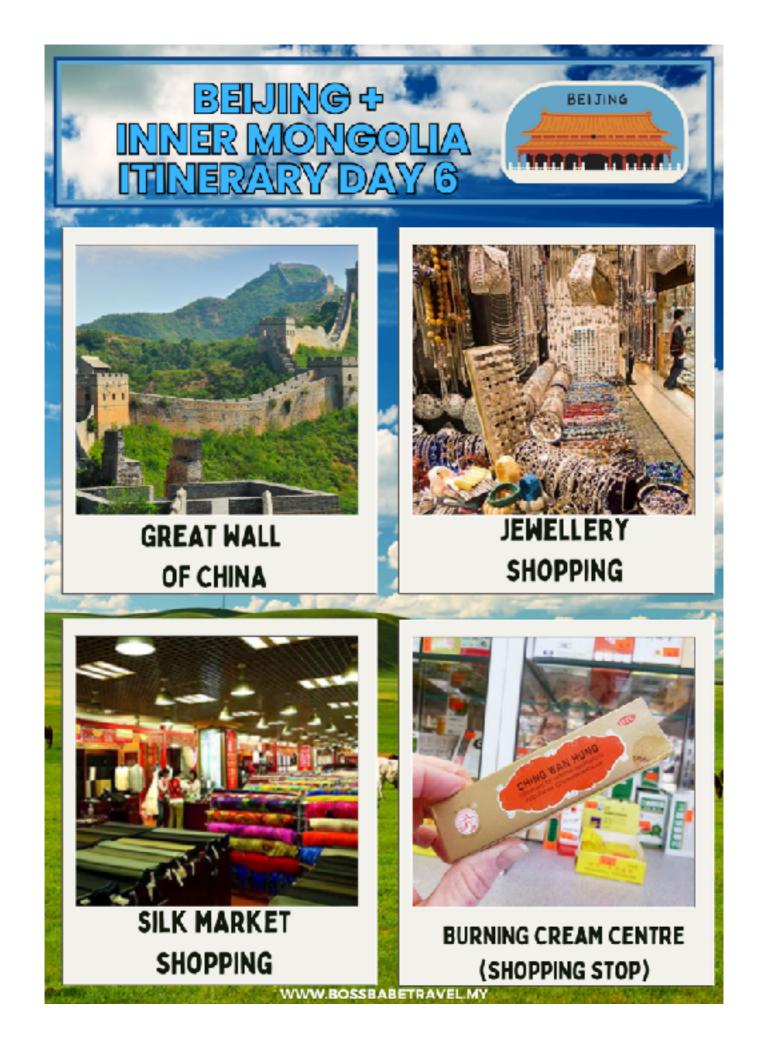

# BEIJING After breakfast, proceed:

- √ Great Wall of China
- ✓ Burning Cream Center (Shopping stop)
- ✓ jewelry shop (shopping stop)
- √ Silk Market (shopping stop)
- ✓ Transfer to hotel & rest