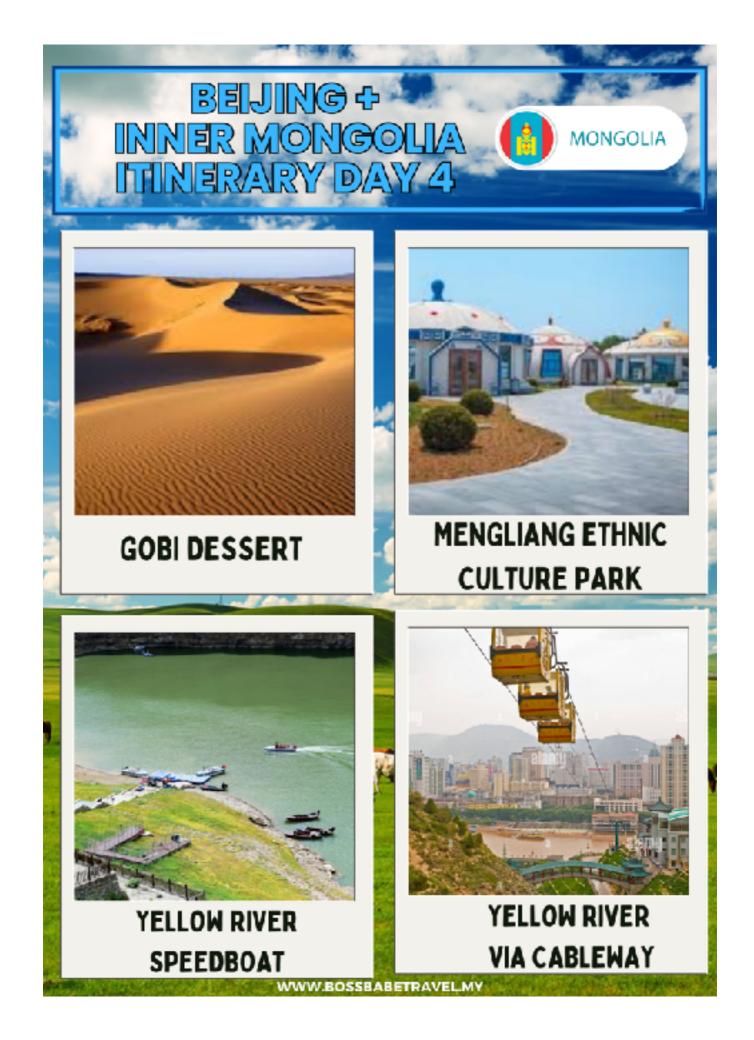

# **DAY 04**

## **HOTHOT – GOBI DESERT – HOTHOT**

# After breakfast, proceed to:

- √ Gobi Desert
- ✓ Sightseeing cableway across the Yellow River + Yellow River speedboa
- t + Sandboarding + Selection of three out of four in the Garden Area (S

henquan Tea House + Global Roller Coaster Show + Cute

Pets Park +

Amusement Park).

- √ Mengliang Ethnic Culture Park
- ✓ Transfer to hotel & rest

|                                          | _ |
|------------------------------------------|---|
| HOTHOT – BEIJING (by bullet train)       |   |
| After breakfast check out & proceed to : |   |