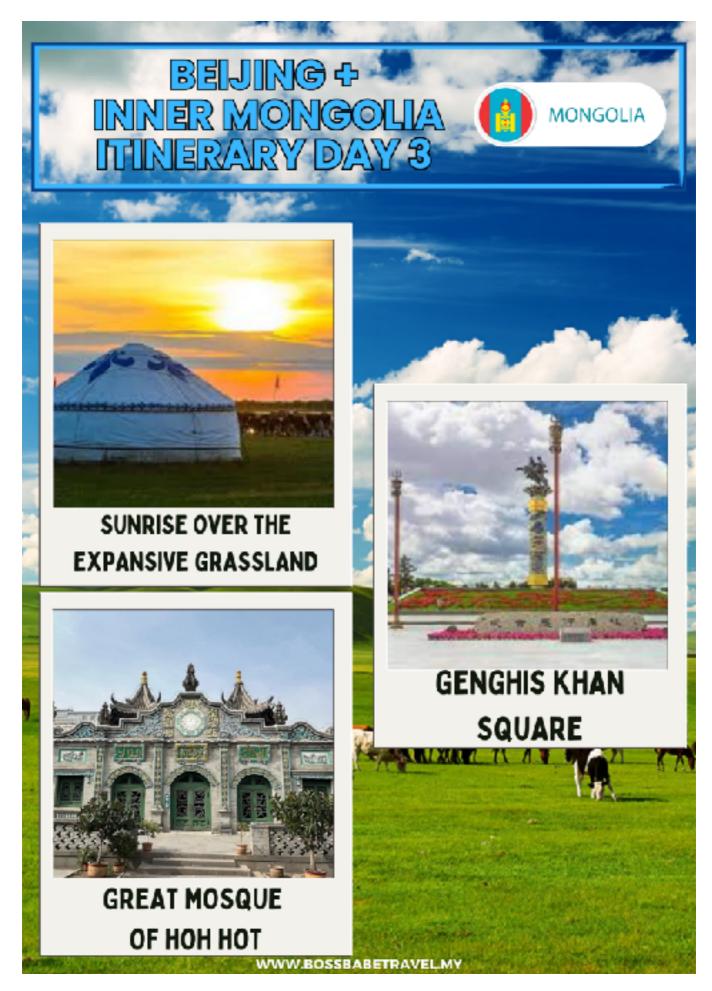

### **DAY 03**

#### **HOTHOT**

# After breakfast, check out & proceed to :

- ✓ Sunrise over the expansive grassland
- √ Genghis Khan Square
- √ Great Mosque of Hohhot
- ✓ Kuanxiangzi Muslim Food Street
- ✓ Zhongshan West Road Shopping Street
- √ Check in hotel & rest