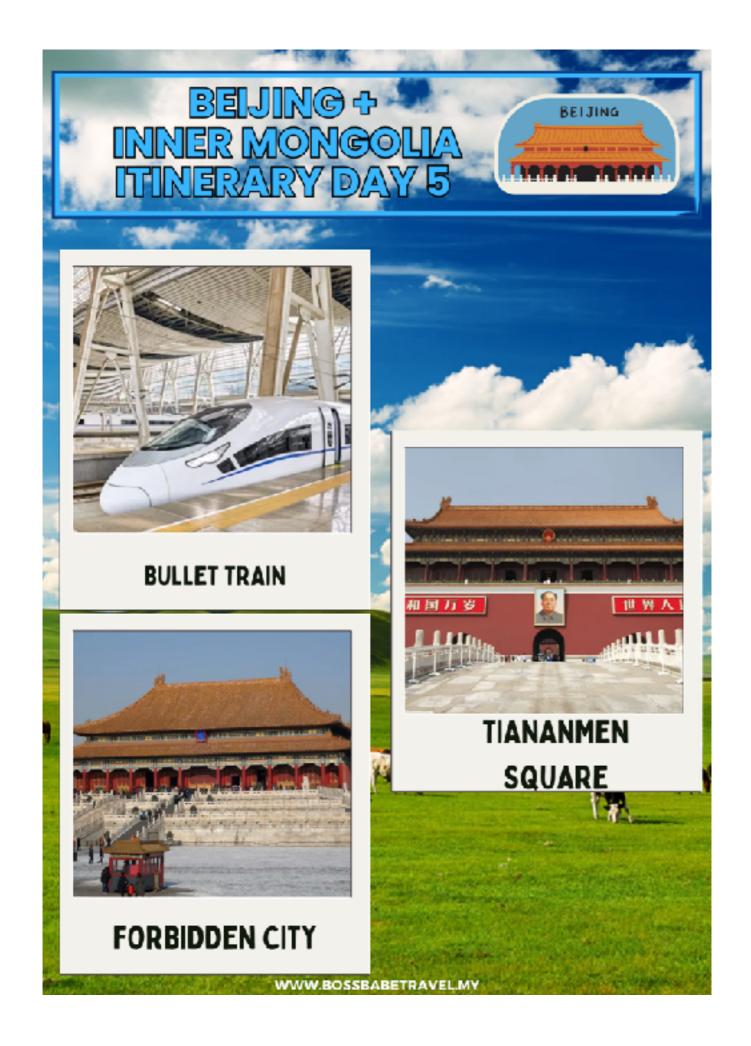

**DAY 05** 

- √ Bullet train
- √ Tiananmen Square
- √ Forbidden City
- √ Herbal Medicine Center
- √ Wangfujing Street
- ✓ Transfer to hotel & rest