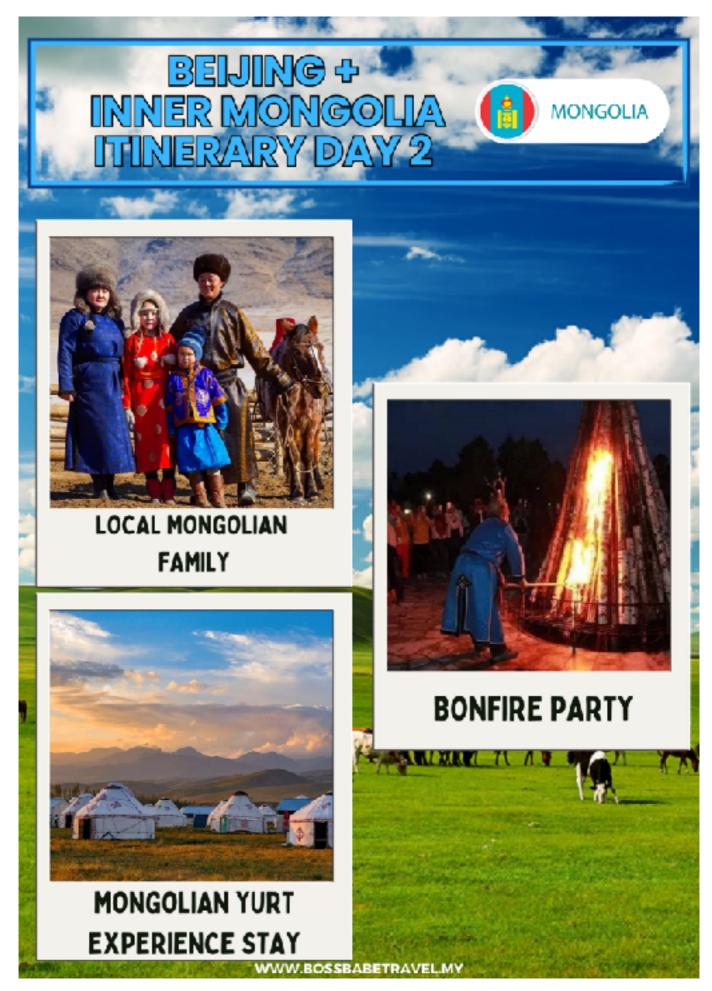

#### **DAY 02**

# BEIJING – INNER MONGOLIA (via Bullet Train) (HOTHOT) 3 hours journey After breakfast, check out & proceed to:

- ✓ Hohhot (capital city of Inner Mongolia)
- √ Xilamuren Grassland
- ✓ Mongolian welcome ceremony
- √ Local Mongolian Family
- √ Bonfire party
- ✓ Mongolian yurt experience stay
- √ Check in hotel & rest