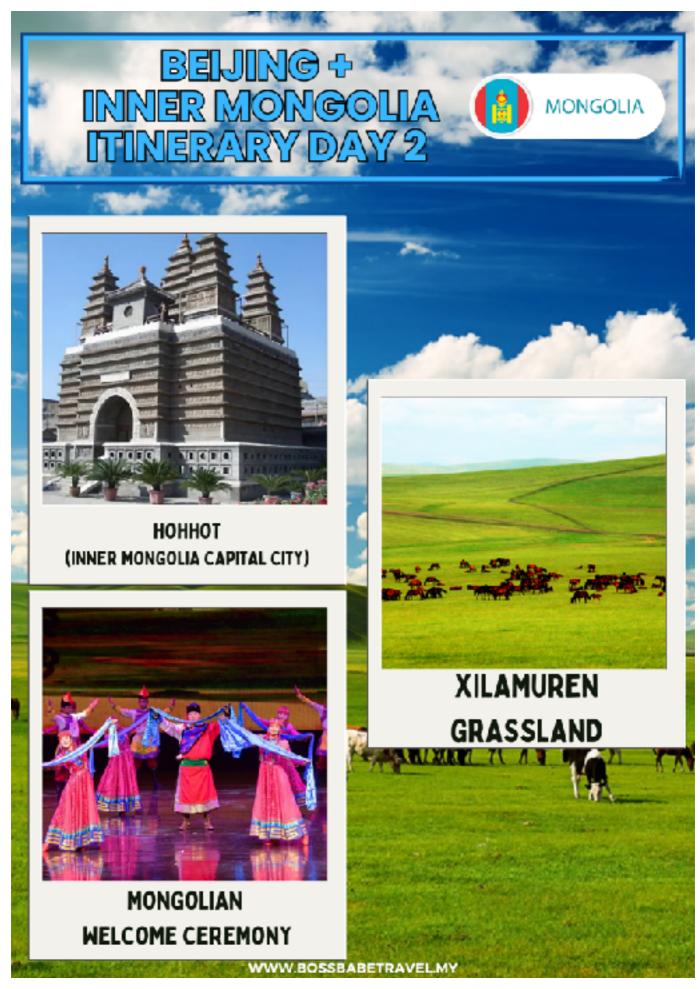

#### **DAY 02**

# BEIJING – INNER MONGOLIA (via Bullet Train) (HOTHOT) 3 hours journey After breakfast, check out & proceed to:

- ✓ Hohhot (capital city of Inner Mongolia)
- √ Xilamuren Grassland
- ✓ Mongolian welcome ceremony
- √ Local Mongolian Family
- √ Bonfire party
- ✓ Mongolian yurt experience stay
- √ Check in hotel & rest