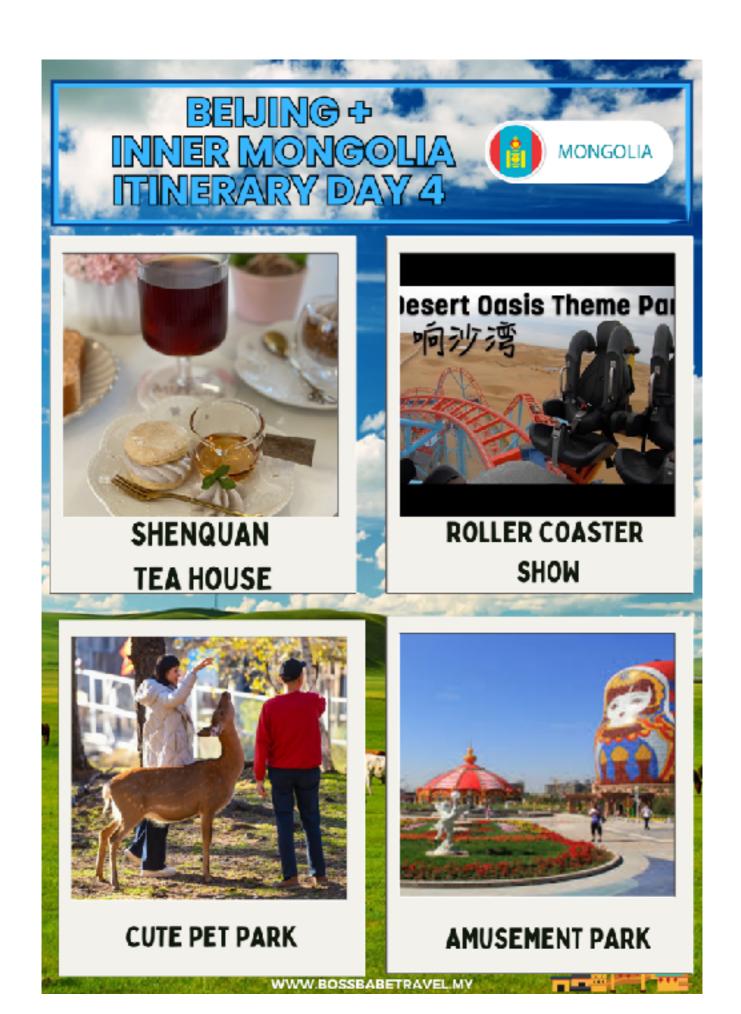

# After breakfast, proceed to:

- √ Gobi Desert
- ✓ Sightseeing cableway across the Yellow River + Yellow River speedboa
- t + Sandboarding + Selection of three out of four in the Garden Area (S

henquan Tea House + Global Roller Coaster Show + Cute

Pets Park +

Amusement Park).

- √ Mengliang Ethnic Culture Park
- ✓ Transfer to hotel & rest

|                                          | _ |
|------------------------------------------|---|
| HOTHOT – BEIJING (by bullet train)       |   |
| After breakfast check out & proceed to : |   |